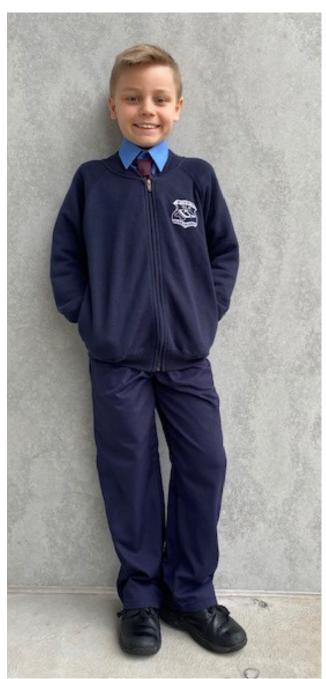

## BOYS

- Dark blue tailored pants NOT track pants OR cargo pants
- Blue long sleeved shirt
- Maroon tie
- Navy jumper/zip up jacket with school emblem
- Black, leather school shoes
- Navy socks
- School hat COMPULSORY