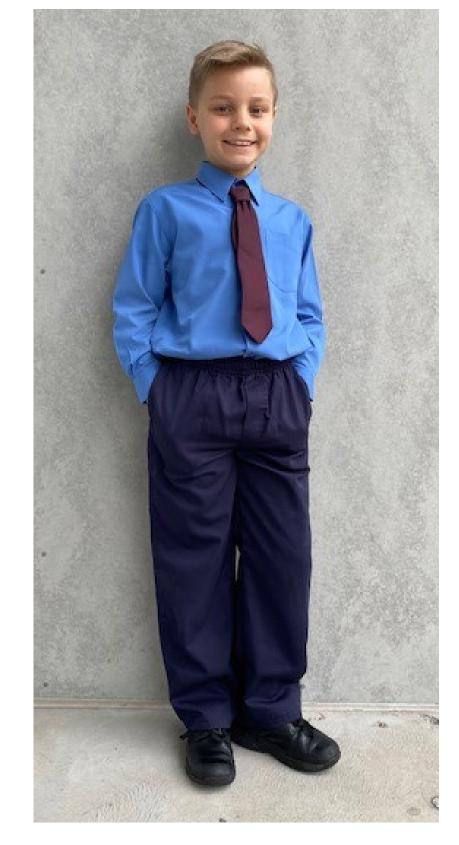

## BOYS

- Dark blue tailored pants NOT track pants OR cargo pants
- Blue long sleeved shirt
- Maroon tie
- Navy jumper/zip up jacket with school emblem
- Black, leather school shoes
- Navy socks
- School hat COMPULSORY