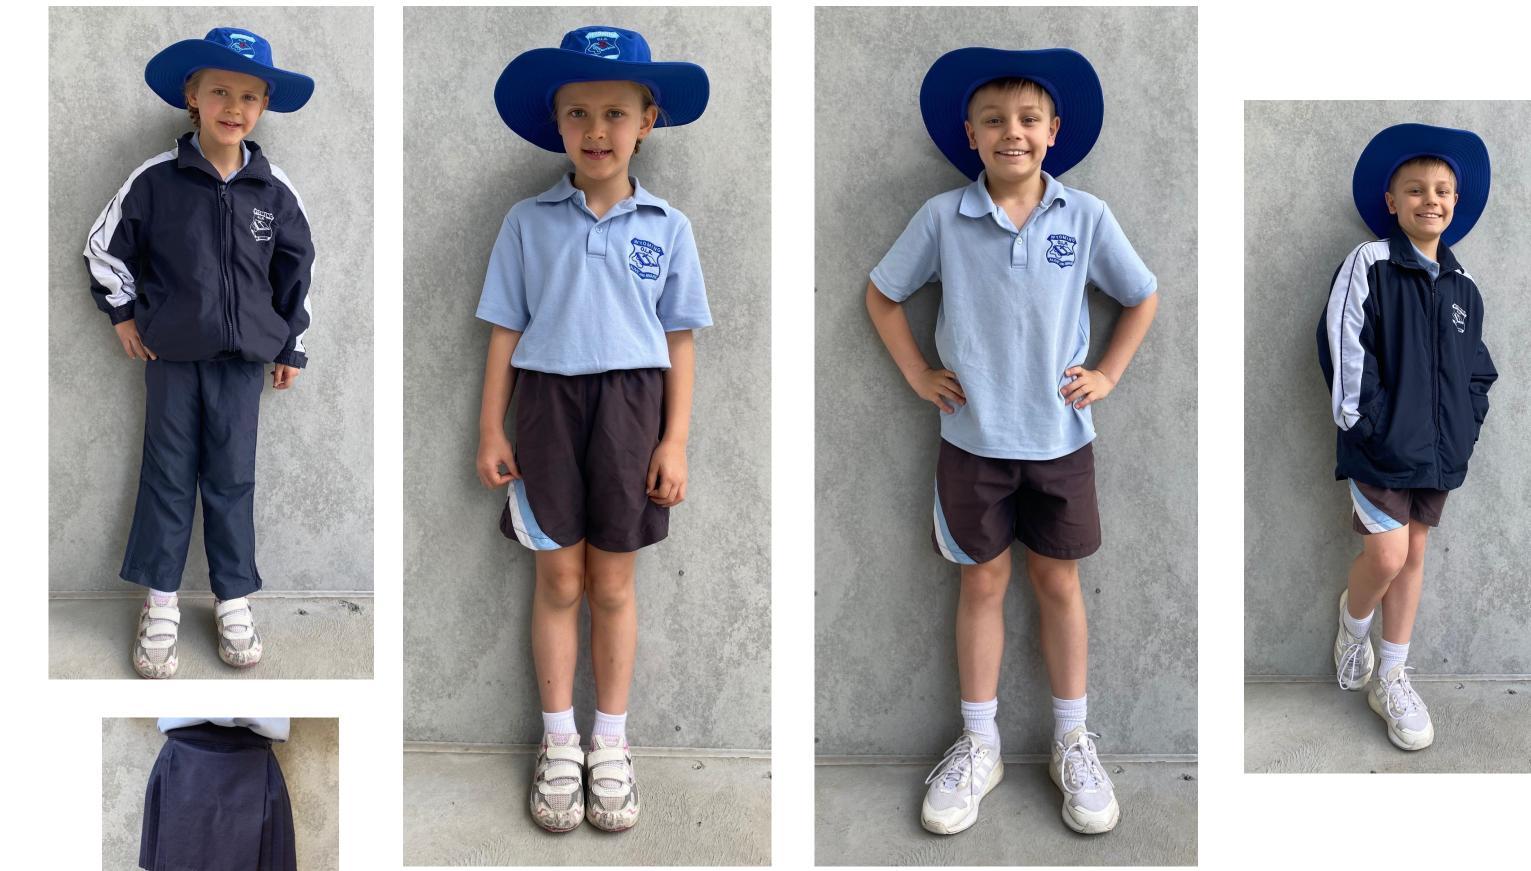

# SPORTS UNIFORM

### OUR LADY OF THE ROSARY, WYOMING

### GIRLS

- Navy pleated netball skirt OR Navy unisex shorts
- Light blue polo shirt with school emblem
- Navy school tracksuit pants
- Navy school sports jacket
- Navy jumper/zip up jacket with school emblem
- Royal Blue "Scungies"
- White socks
- White sandshoes/joggers
- School hat COMPULSORY

## BOYS

- Navy unisex shorts
- Light blue polo shirt with school emblem
- Navy school tracksuit pants
- Navy school sports jacket
- Navy jumper/zip up jacket with school emblem
- White socks
- White sandshoes/joggers
- School hat COMPULSORY

#### Sports Jacket available through Workwear Express East Gosford