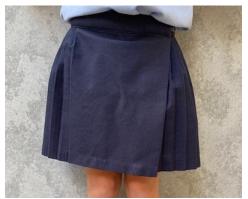

### GIRLS

- Navy pleated netball skirt OR Navy unisex shorts
- Light blue polo shirt with school emblem
- Navy school tracksuit pants
- Navy school sports jacket
- Navy jumper/zip up jacket with school emblem
- Royal Blue "Scungies"
- White socks
- White sandshoes/joggers
- School hat COMPULSORY