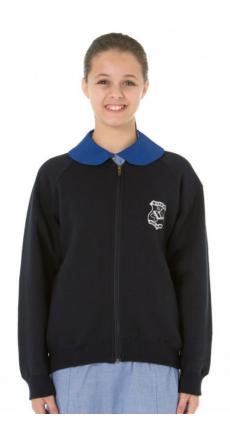

## GIRLS

- Blue long sleeved shirt
- Navy Pinafore
- Optional Navy slacks for cooler weather NOT to be worn on excursions or to formal functions/occasions
- Maroon tie
- Navy jumper/zip up jacket with school emblem
- Light blue socks/navy blue tights
- Black, leather school shoes
- School hat COMPULSORY