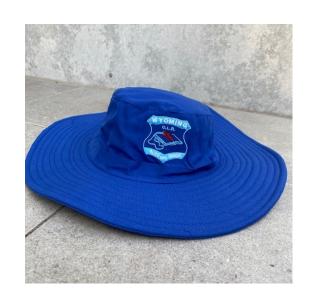

### GIRLS

- Blue & White houndstooth dress
- Light blue socks
- Black, leather school shoes
- School hat COMPULSORY

### BOYS

- Blue short sleeved shirt
- Navy shorts NOT cargo shorts
- Black, leather school shoes
- Navy socks
- School hat COMPULSORY

School bag and school hat are available from the school office

Our Uniform is available to purchase from Lowes Gosford