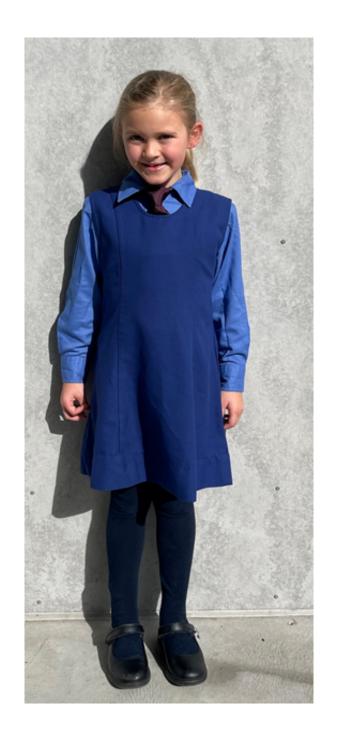

### GIRLS

- Blue & White houndstooth dress
- Light blue socks
- Black, leather school shoes
- School hat COMPULSORY