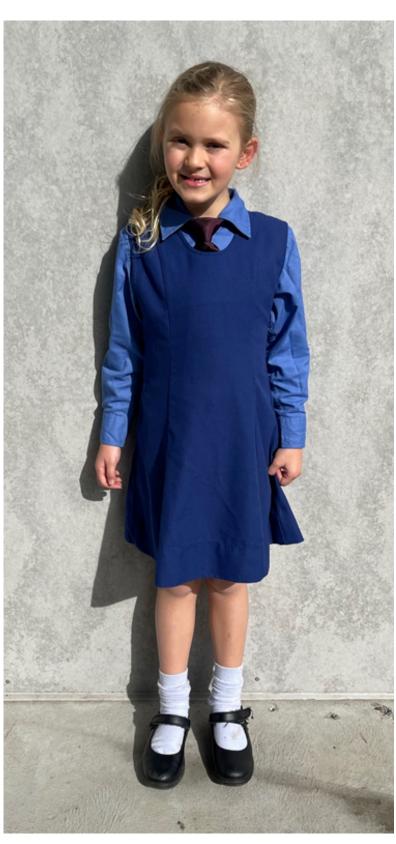

## GIRLS

- Blue long sleeved shirt
- Navy Pinafore
- Optional Navy slacks for cooler weather NOT to be worn on excursions or to formal functions/occasions
- Maroon tie
- Navy jumper/zip up jacket with school emblem
- Light blue socks/navy blue tights
- Black, leather school shoes
- School hat COMPULSORY