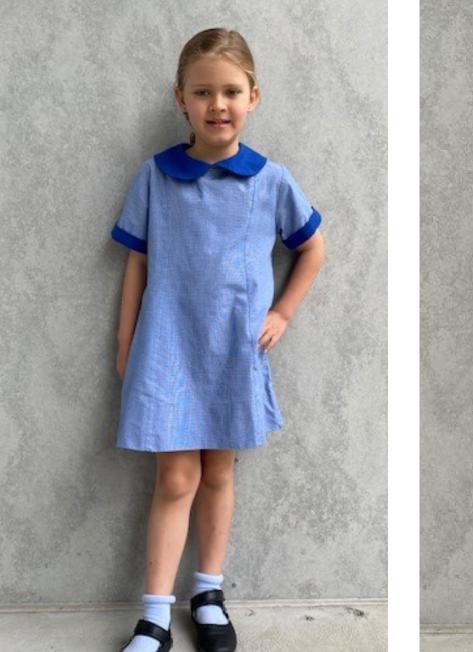

### GIRLS

- Blue & White houndstooth dress
- Light blue socks
- Black, leather school shoes
- School hat COMPULSORY